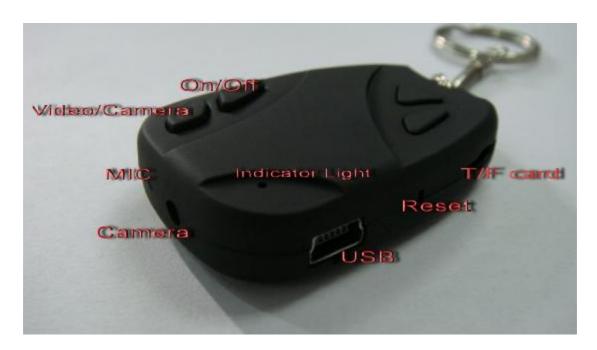

# I Characters of Product

- It has small contour design, which does UV spray finishing for the whole body.
- It is very fashionable and wearable and matches with all kinds of portable tools.
- Support PC camera and chatting function.
- Support AVI video format.
- It can carry out high definition image recording under low illumination.
- Support 30 fps for 640\*480
- Support USB1.1 and USB2.0.
- Support 16GB T-flash card.(maximum)
- Build-in lithium battery which can make a video one hour, the standby time is up to 120 hours.

## Please confirm the TF card has already insert products!

Press "ON/OFF" button, yellow indicator light begins to bright, now it enters into standby mode, Holding the "VIDEO/CAMERA" button, yellow indicator light flashing three times faster ,and put out immediately. At this time, it begins to make a video. press "VIDEO/CAMERA" button yellow indicator light begins to bright, Pause and Save the record If you need to continue to video, please holding the "VIDEO/CAMERA" again.

#### **Notice:**

- a. Please make sure T-Flash (Micro SD) card has been inserted, if not, yellow light will flashing fast and the camera will power off automatically after 15 seconds.
- b. The maximum capacity of T-flash card is 16GB.
- c. Saving file needs certain time, so please don't press Operation button continuously in order to avoid saving unsmoothly and generating incomplete file.
- d. When you make a video, please focus on the object and keep 50cm under sufficient illumination. Then the video will be right, natural color, clear and stable.

#### 3. Take Photo

Press "ON/OFF" button, yellow indicator light begins to bright, now it enters into startup ready mode. which can enter into standby mode. Press "VIDEO/CAMERA" button. yellow indicator light flashing, represents a photo shoot. Repeated press, repeat photo.

#### 5. Power off

In the halted state, Holding "ON/OFF" button, then release till indicator goes out. Then the machine is turned off.

#### 7. Connecting computer

It can connects computer under power off mode, standby mode or video mode, after that which can be used as U disk, who can copy, cut and paste, delete file.

When you connect it with USB port, a portable disk mark will be seen after several seconds. Red indicator light always brights, yellow indicator light will be from flashed quickly to always brights.

#### 8. Reset

When machine works abnormal for illegal operation or other unknown reasons, it needs to be reset.

The specific operation method as following:

Use slim pole to press the Reset button, and then finish one reset operation.

PS: the Reset button placed between USB port and TF card slot.