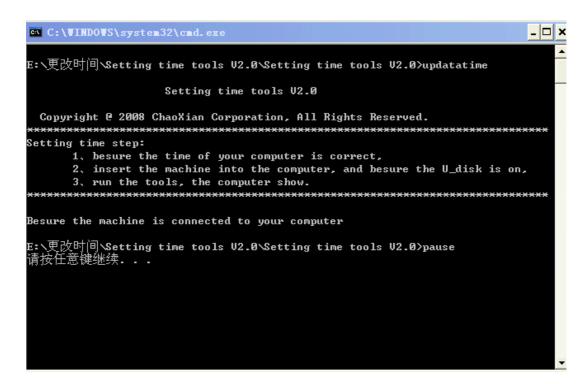

#### 4. Time set

There is a file named "Setting time tools V2.0". Please copy it to TF card. When connect Carkey camera with computer, whose time will be displayed with computer synchronously.

The detail as following:

- 1. Connect with PC, the Mark of Removable Disk shows up.
- 2. To copy the Time-modify tool "Setting time tools V2.0" to your PC.

3.Perform update time tool and double click on the icon of program then starting to update.

4. While 5 seconds pass the update progress will be completed and the time will synchronal with computer system time.